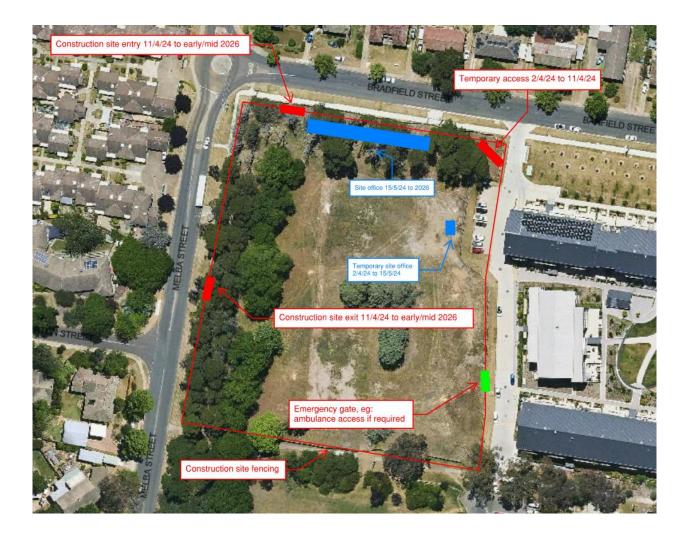

Over the coming weeks, we will be commencing our site establishment and early works trades. These works will see some modifications to the area to protect the grassed verges and trees and allow access into the site so that work can be undertaken safely. See site plan over page for reference.

## **MANTEENA**

Site plan